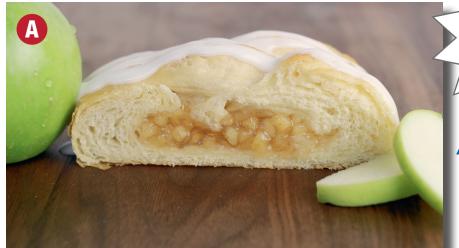

# NEW OVISION FUNDRAISING

**Butter Braid® Pastries** 

**Fundraising Exclusive** 

A. Apple: The All-American taste of sweet apple makes this a classic favorite!