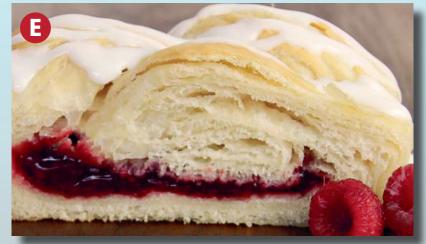

#### C . Cinnamon:

The smooth cinnamon flavor will melt in your mouth as you experience America's choice.

E. Raspberry: This raspberry pastry is sure to delight! Layers of buttery, flaky dough complimented by the rich, tart taste of real raspberries. A drizzle of sweet icing is the perfect finishing touch.