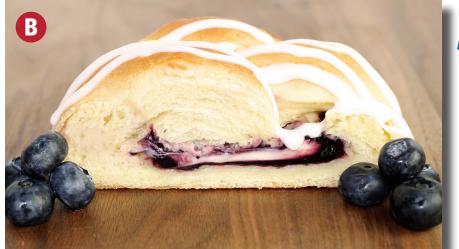

#### B. Blueberry Cream Cheese:

A perfect mix of juicy blueberry filling and rich. smooth cream cheese makes this a much sought after treat.

**D. Four Cheese & Herb:** A custom blend of four cheeses and herbs create a rich, one-of-a-kind flavor. Includes a chunky marinara sauce packet, perfect for dipping!