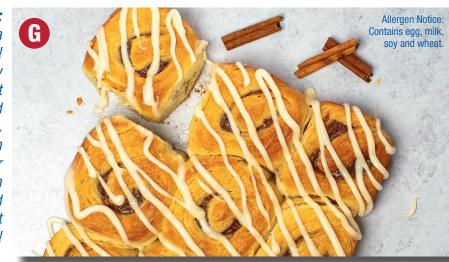

Allergen Notice: This product may contain Egg, Milk, Soy, and Wheat. This product does not contain nuts, but is manufactured in a facility and on equipment which processes nut products.

#### G. Cinnamon Roll:

Just like Grandma used to make! Layers of buttery dough complement a brown sugar and cinnamon filling. Top your cinnamon roll off with our famous cream cheese icing and you have the start of a new tradition!