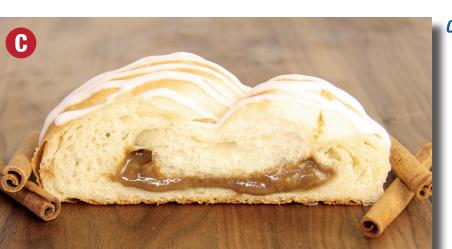

#### C . Cinnamon:

The smooth cinnamon flavor will melt in your mouth as you experience America's choice.

E. Raspberry: This raspberry pastry is sure to delight! Layers of buttery, flaky dough complimented by the rich, tart taste of real raspberries. A drizzle of sweet icing is the perfect finishing touch.