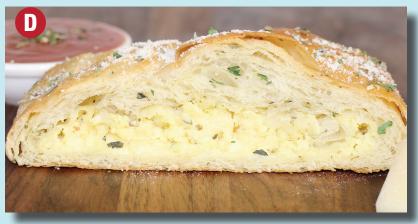

#### B. Blueberry Cream Cheese:

A perfect mix of juicy blueberry filling and rich. smooth cream cheese makes this a much sought after treat.

**D. Four Cheese & Herb:** A custom blend of four cheeses and herbs create a rich, one-of-a-kind flavor. Includes a chunky marinara sauce packet, perfect for dipping!