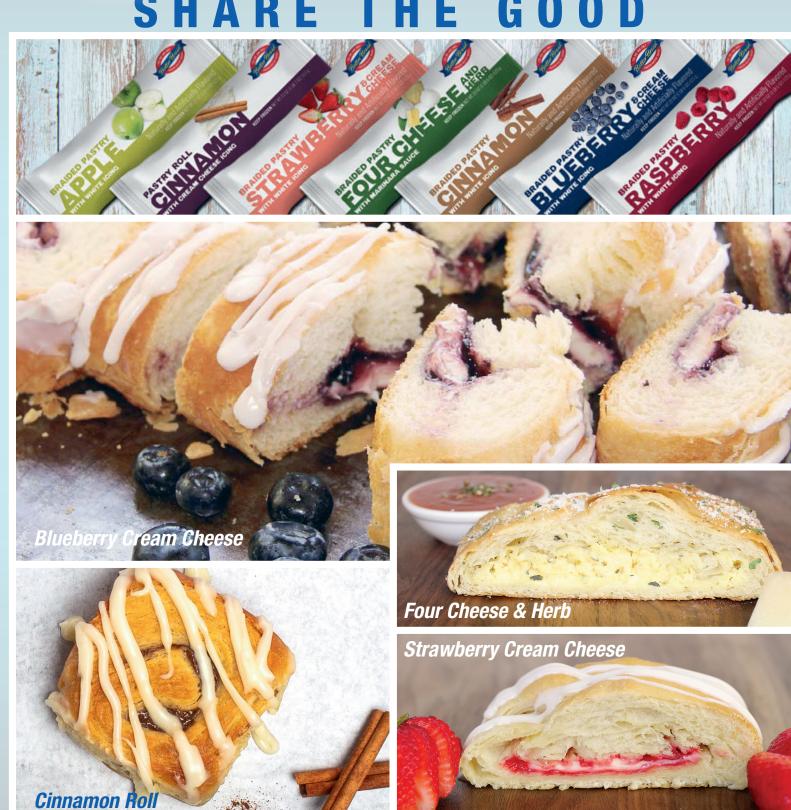

# NEW OVISION FUNDRAISING

**Butter Braid® Pastries** 

**Fundraising Exclusive** 

A. Apple: The All-American taste of sweet apple makes this a classic favorite!

### **Bake Homemade Tasting Perfections!**

Each 22 oz. pastry makes 11 servings.

**NewVisionFundraising.com** 

#### B. Blueberry Cream Cheese:

A perfect mix of juicy blueberry filling and rich. smooth cream cheese makes this a much sought after treat.

**D. Four Cheese & Herb:** A custom blend of four cheeses and herbs create a rich, one-of-a-kind flavor. Includes a chunky marinara sauce packet, perfect for dipping!

#### C . Cinnamon:

The smooth cinnamon flavor will melt in your mouth as you experience America's choice.

E. Raspberry: This raspberry pastry is sure to delight! Layers of buttery, flaky dough complimented by the rich, tart taste of real raspberries. A drizzle of sweet icing is the perfect finishing touch.

## As Easy as 1-2-3!

All Butter Braid® pastries are frozen, hand-braided pastries filled with a variety of mouthwatering fillings. Just thaw, rise and bake. Icing packet included.

#### F. Strawberry with Cream Cheese: You'll love this

mouthwatering blend of sweet strawberry and rich cream cheese.

#### G. Cinnamon Roll:

Just like Grandma used to make! Layers of buttery dough complement a brown sugar and cinnamon filling. Top your cinnamon roll off with our famous cream cheese icing and you have the start of a new tradition!