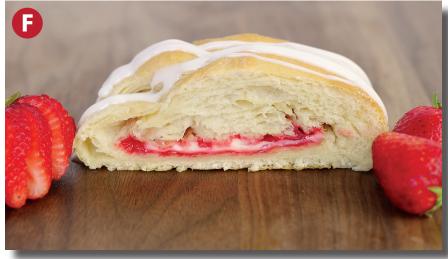

#### F. Strawberry with Cream Cheese: You'll love this

mouthwatering blend of sweet strawberry and rich cream cheese.